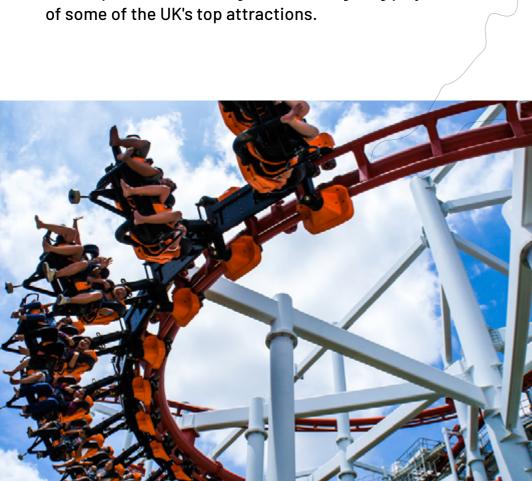

## THEME PARK

There's something for everyone at England's top theme parks. Adrenaline junkies can ride rollercoasters that go from 0-80mph in under two seconds, while those who prefer to keep their feet near the ground can enjoy smaller rides and traditional fairground activities.