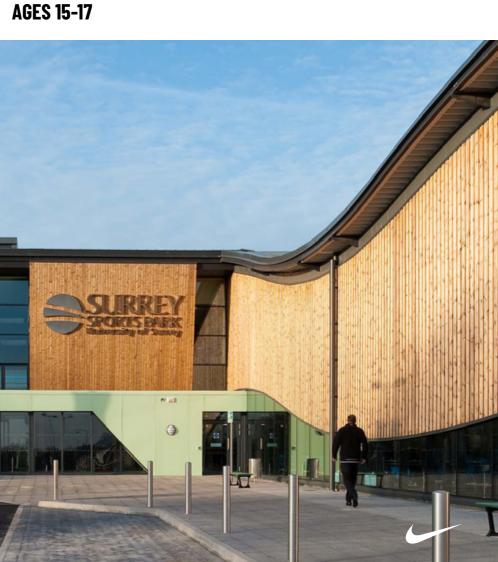

### PERFORMANCE CAMP

**AGES 15-17, SURREY SPORTS PARK** 

This smaller programme set within a university campus is designed to give players a greater tactical understanding of the game and an insight into how to improve individual performance. Coaches share their experiences of the professional game, giving players an understanding of what it takes to make the step up. With a focus on detailed technical drills and position-specific training, players are challenged to elevate their performance.

# SURREY SPORTS PARK PERFORMANCE CAMP

OXFORD

BRADFIELD COLLEGE

SURREY SPORTS PARK

**★** • LONDON

LHR

RADLEY COLLEGE