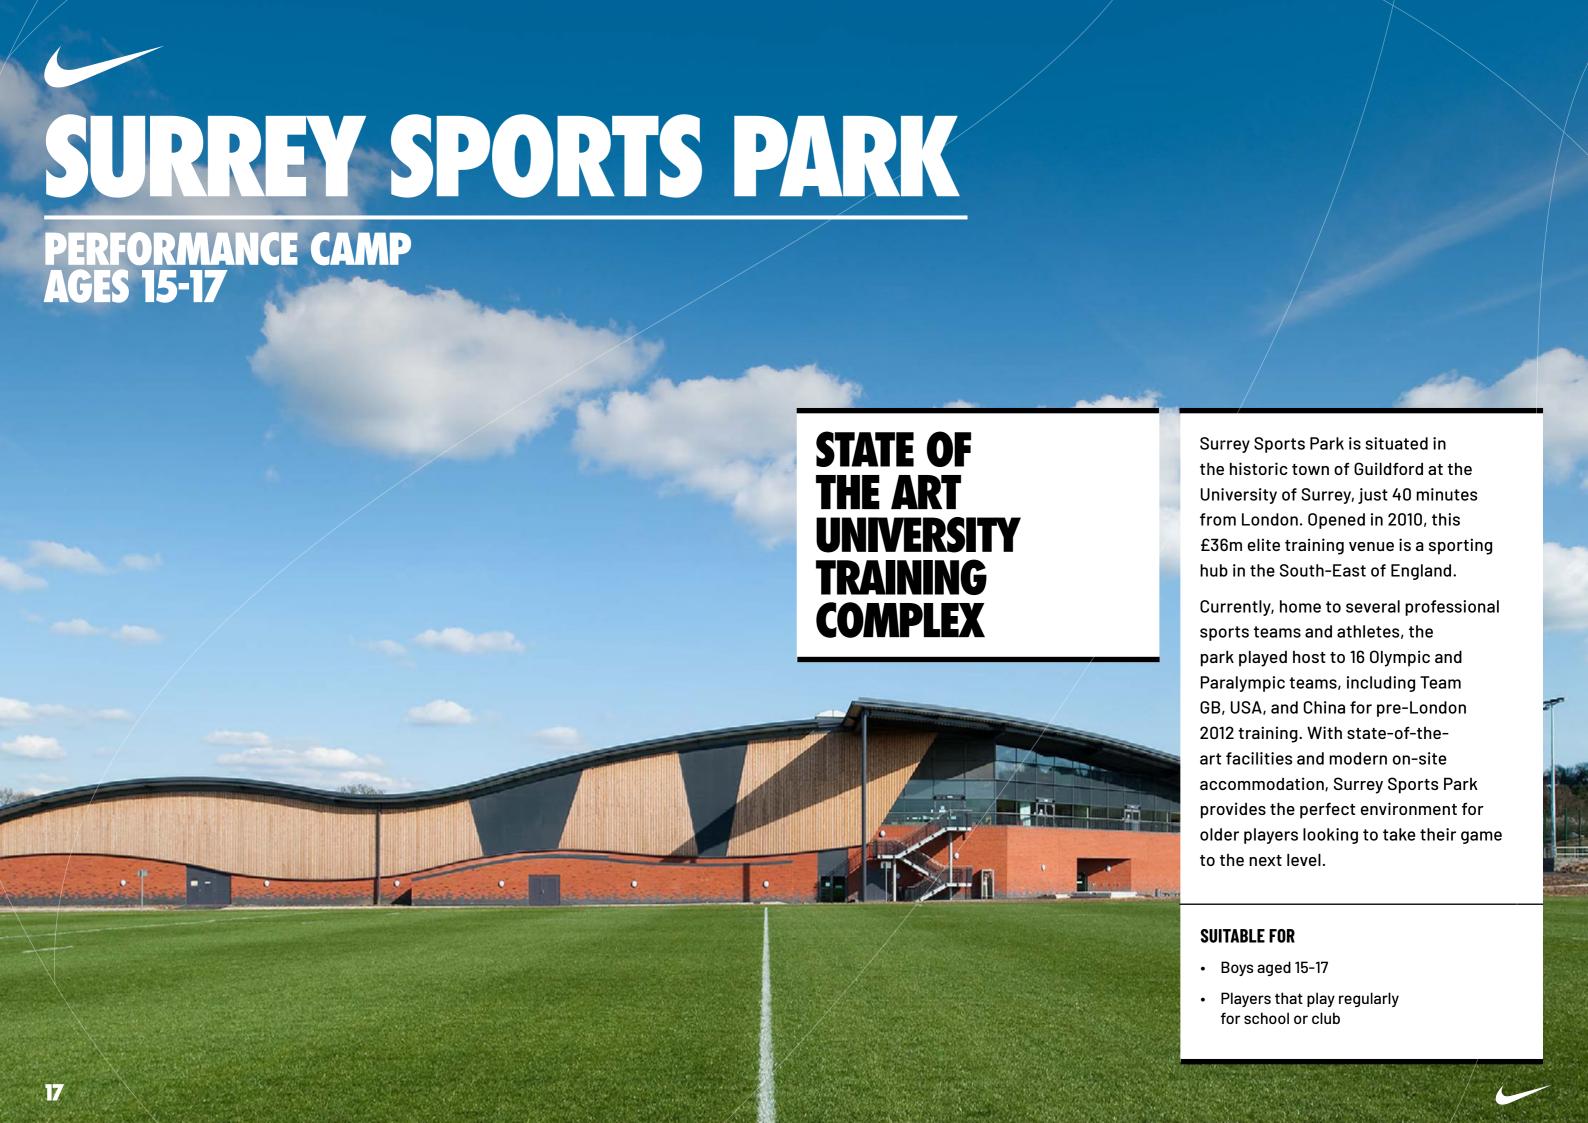

### PERFORMANCE CAMP

**AGES 15-17, SURREY SPORTS PARK** 

This smaller programme set within a university campus is designed to give players a greater tactical understanding of the game and an insight into how to improve individual performance. Coaches share their experiences of the professional game, giving players an understanding of what it takes to make the step up. With a focus on detailed technical drills and position-specific training, players are challenged to elevate their performance.

# **VENUES**

Choose from three world-class venues, depending on age, dates, or the camp programme.

# SURREY SPORTS PARK PERFORMANCE CAMP

OXFORD

BRADFIELD COLLEGE

SURREY SPORTS PARK

**★** • LONDON

LHR

RADLEY COLLEGE

# SURREY SPORTS PARK THE DETAILS

Single bedrooms with en-suite bathrooms