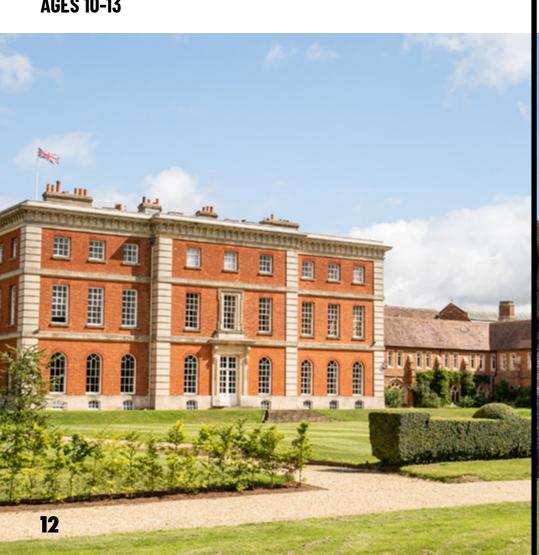

## **DEVELOPMENT CAMP**

**AGES 10-13, RADLEY COLLEGE** 

The coaching team creates a high-energy and fun training environment on court, with a focus on improving fundamental skills and technique. Players are grouped by age and ability. Development supported through drills focusing on ball-handling, dribbling, shooting, defending and teamwork. Every Friday, players put their skills to the test in a weekly tournament.

# RADLEY COLLEGE OXFORD

**DEVELOPMENT CAMP**AGES 10-13