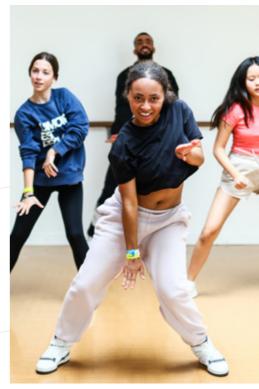

## **360° DANCE**

The one- or two-week programme is a rollercoaster journey through different modern styles and techniques. Dance instructors bring the signature At Your Beat enthusiasm and expertise, working towards a final performance at the end of the week showcasing a unique mash-up of all the styles covered.

## **BE YOURSELF**

With a focus on individual expression, creativity and fun, the supportive environment encourages dancers to reach their full potential. Absorbing the energy from each class, dancers leave each session feeling uplifted, with new-found confidence both in and out the studio.