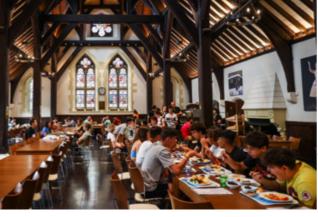

#### DIET, NUTRITION AND HYDRATION

Meals are nutritionally balanced and designed for young athletes. There are a variety of options to choose from, including a vegetarian option. Welfare staff guide each player to ensure they are eating and drinking enough of the right foods during the camp. Coaches ensure players drink plenty of water during training sessions.