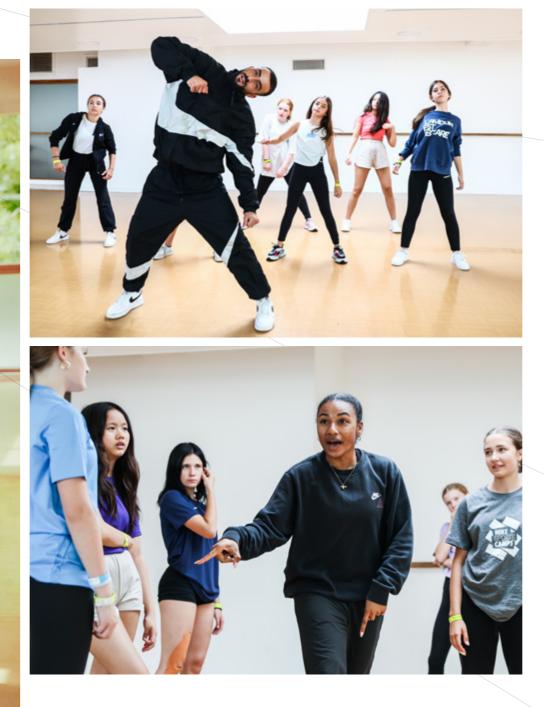

## DANCE TRAINING

## **360° DANCE**

The one- or two-week programme is a rollercoaster journey through different modern styles and techniques. Dance instructors bring the signature At Your Beat enthusiasm and expertise, working towards a final performance at the end of the week showcasing a unique mash-up of all the styles covered.

## **BE YOURSELF**

With a focus on individual expression, creativity and fun, the supportive environment encourages dancers to reach their full potential. Absorbing the energy from each class, dancers leave each session feeling uplifted, with new-found confidence both in and out the studio.