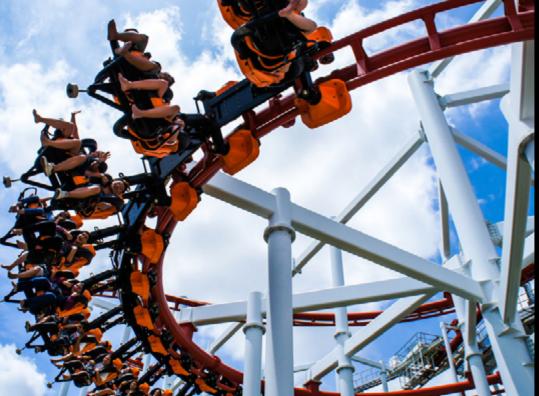

## THEME PARK

#### **EVERY OTHER WEEK**

There's something for everyone at England's top theme parks. Adrenaline junkies can ride rollercoasters that go from 0-80mph in under two seconds, while those who prefer to keep their feet near the ground can enjoy smaller rides and traditional fairground activities.