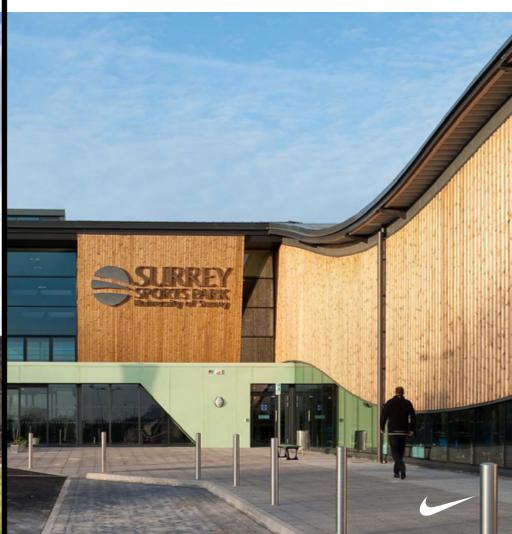

# SURREY SPORTS PARK

PERFORMANCE CAMP AGES 15-17

#### ELITE TRAINING VENUE AT SURREY UNIVERSITY

Surrey Sports Park is a new venue for Nike Football Camps in 2024. It is situated in the historic town of Guildford at the University of Surrey, just 40 minutes from London. Opened in 2010, this £36m elite training venue is a sporting hub in the South-East of England. Currently, home to several professional sports teams and athletes, the park played host to 16 Olympic and Paralympic teams, including Team GB, USA, and China for pre-London 2012 training.

With state-of-the-art facilities and modern on-site accommodation,
Surrey Sports Park provides the perfect environment for older players looking to take their game to the next level.