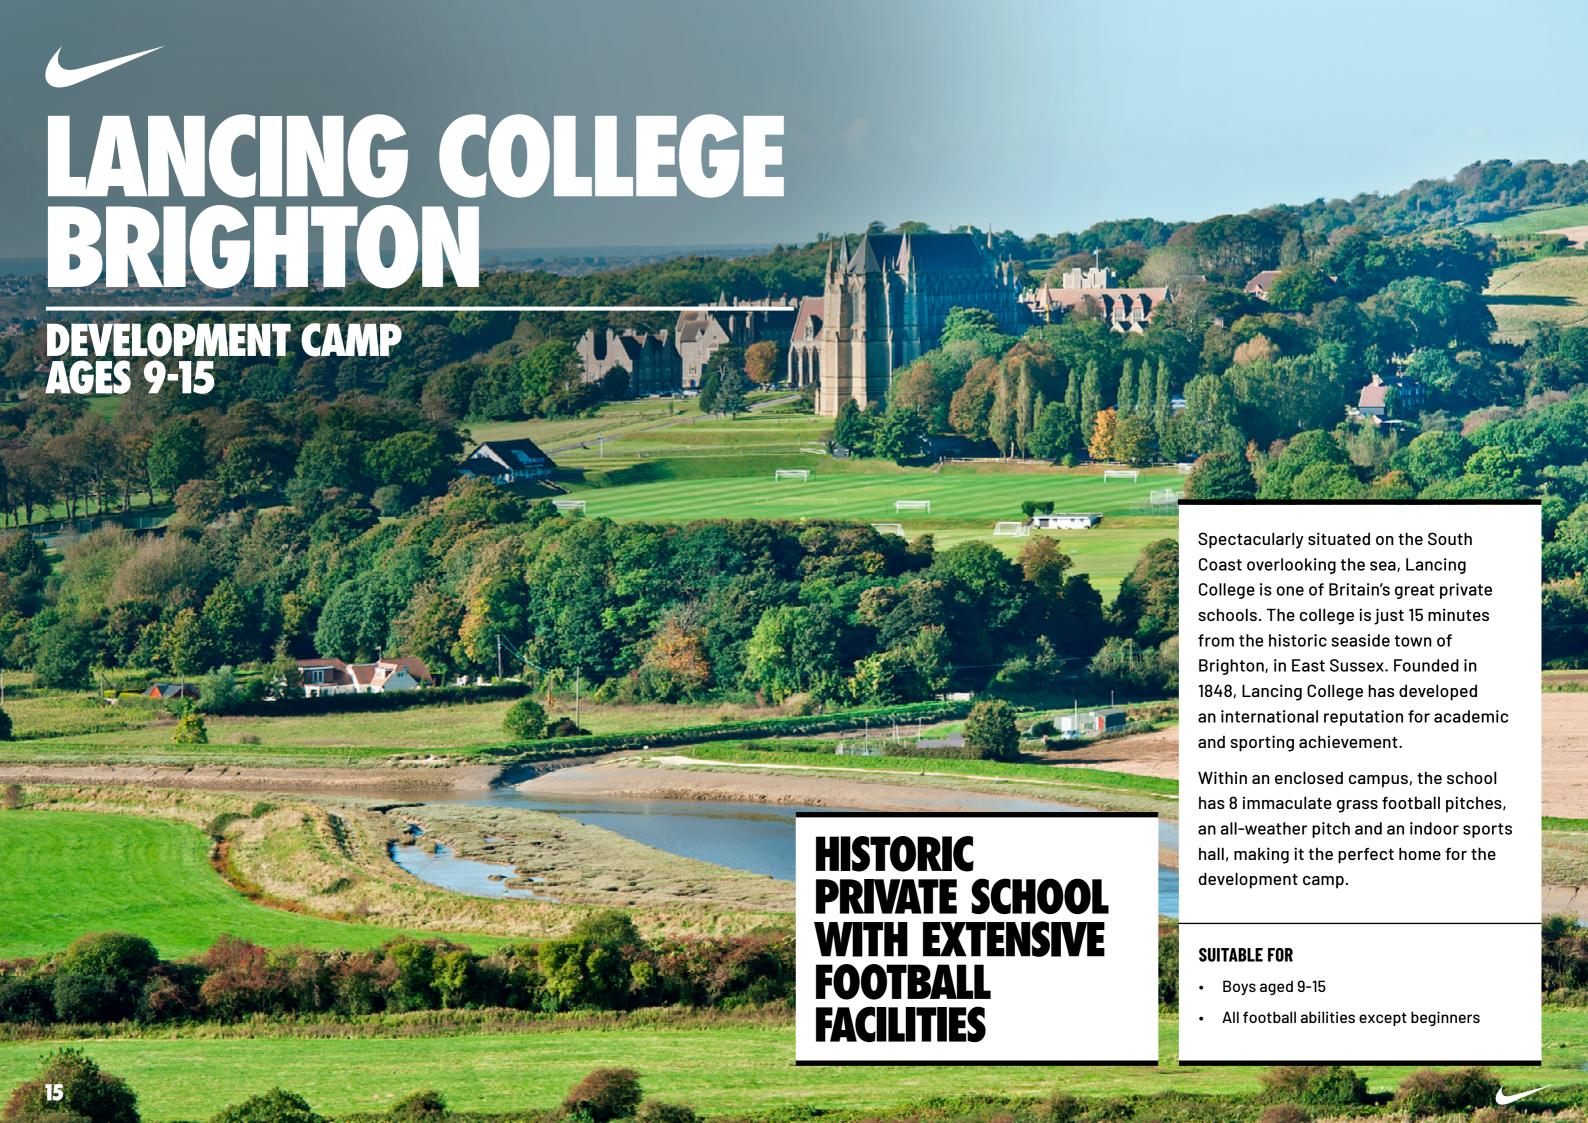

**3 NUTRITIONALLY BALANCED MEALS A DAY** 

#### **DIET, NUTRITION** AND HYDRATION

Meals are nutritionally balanced and designed for young athletes. There are a variety of options to choose from, including a vegetarian option. Welfare staff guide each player to ensure they are eating and drinking enough of the right foods during the camp. Coaches ensure players drink plenty of water during training sessions.