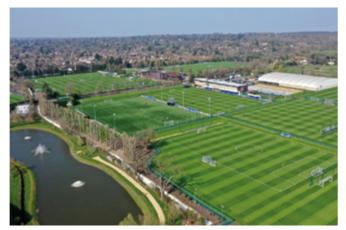

# CHELSEA FC TRAINING CENTRE

#### WHAT TO EXPECT

Every week, players experience what it's like to be a professional Chelsea FC player with a day of training at their official training centre.

Sessions focus on gameplay situations and encourage players to put the skills they've gained throughout the week into practice. During the day, Chelsea FC's expert staff team, together with occasional special guest speakers, offer players knowledge and insight into the professional game.