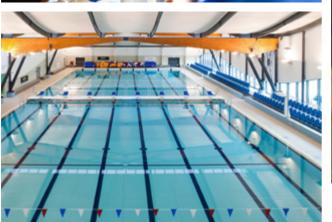

#### **FACILITIES**

- 8 grass football pitches
- All-weather pitch
- Indoor sports hall
- Indoor swimming pool
- Players' lounge with TV, table football and games consoles
- Free Wi-Fi
- On-site camp shop
- Laundry facilities

#### **FACILITIES**

- 12 grass football pitches
- Indoor swimming pool
- Indoor sports centre
- · Players' lounge with TV, table football and games consoles
- · Free Wi-Fi
- · On-site camp shop
- · Laundry facilities

#### **FACILITIES**

- 12 grass football pitches
- 2 artificial 3G football pitches
- 50m Olympic-standard swimming pool
- Gym + strength and conditioning area
- Players' lounge with TV, table football and games consoles
- · On-site camp shop
- · Laundry facilities