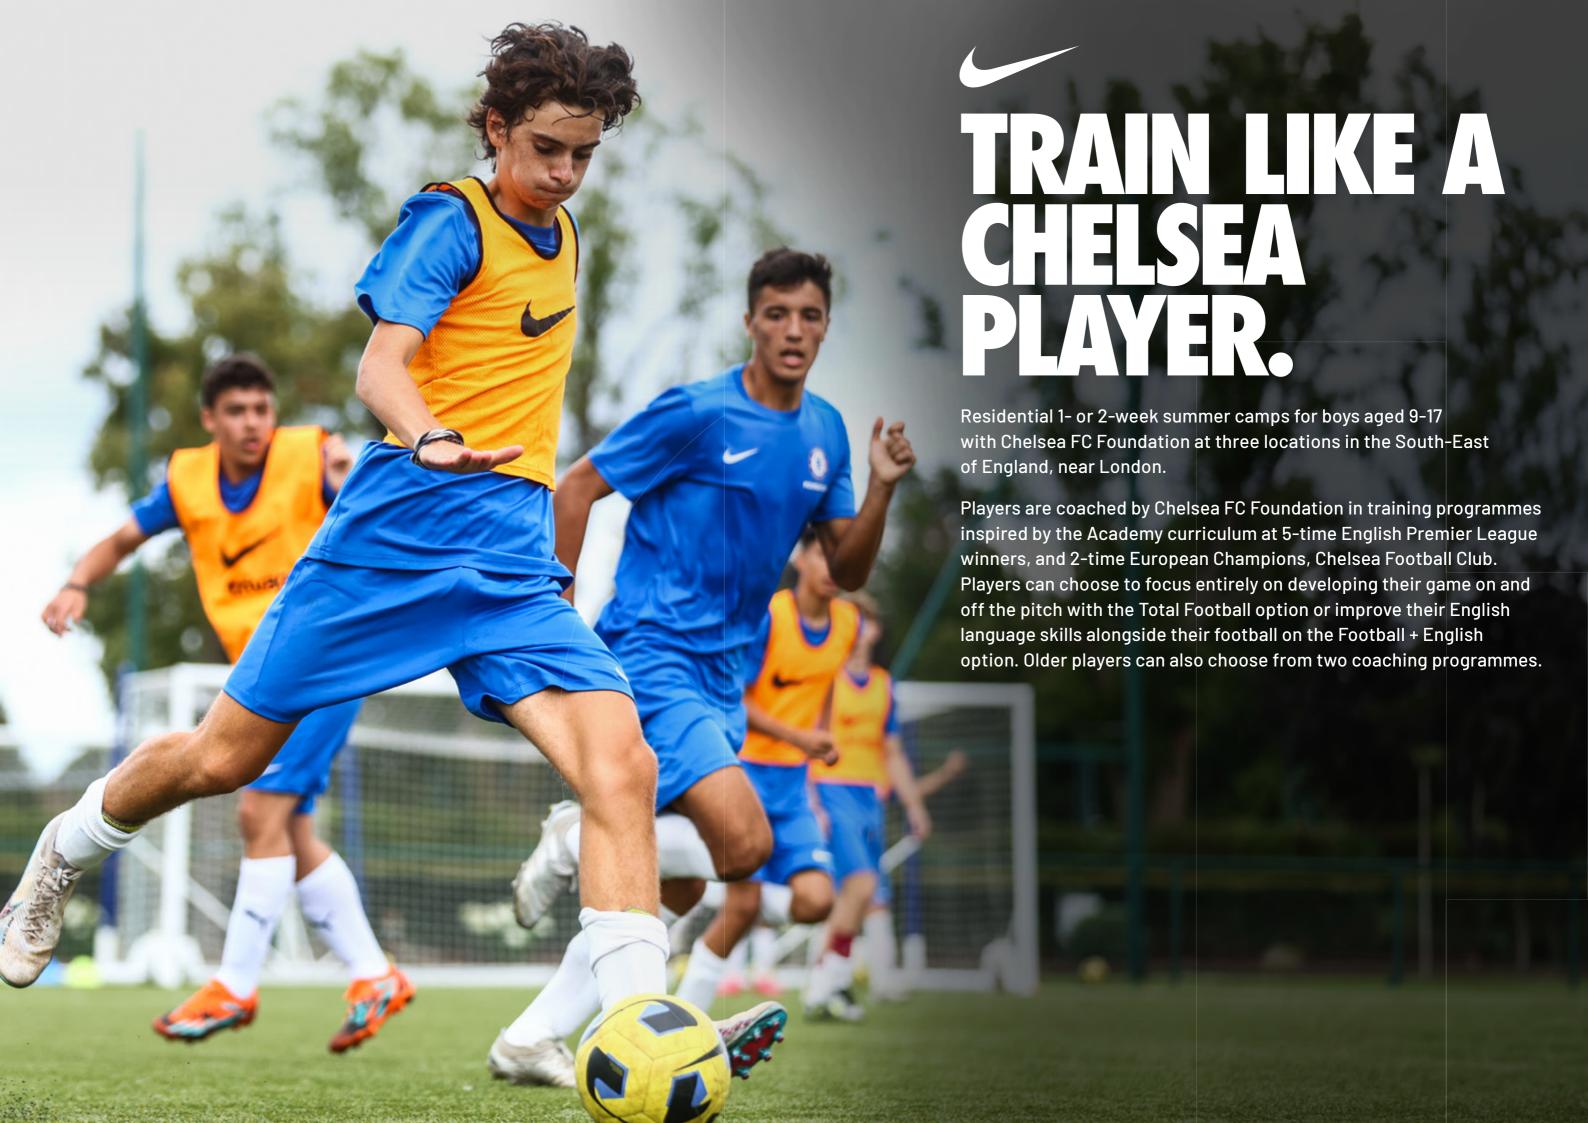

# CAMP OPTIONS

Choose from either TOTAL FOOTBALL or FOOTBALL + ENGLISH. Both options are available as a 6- or 13-night camp.

**OPTION 1** 

# TOTAL FOOTBALL

- Up to 24 hours a week of coaching and games with Chelsea FC Foundation
- Up to 8 hours a week of football-related workshops
- Suitable for all English language abilities except beginners

# FOOTBALL + ENGLISH

- Up to 24 hours a week of coaching and games with Chelsea FC Foundation
- Up to 13 hours a week of **English Language lessons** using an accelerated model of English learning
- Suitable for all English language abilities