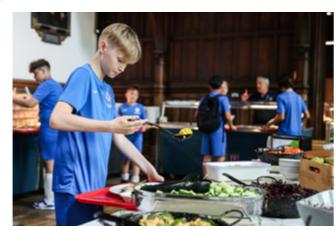

**3 NUTRITIONALLY BALANCED MEALS A DAY** 

#### **DIET, NUTRITION** AND HYDRATION

Meals are nutritionally balanced and designed for young athletes. There are a variety of options to choose from, including a vegetarian option. Welfare staff guide each player to ensure they are eating and drinking enough of the right foods during the camp. Coaches ensure players drink plenty of water during training sessions.