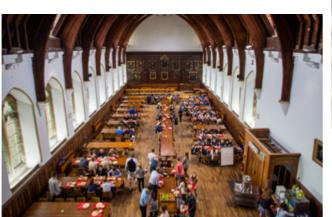

#### **FACILITIES**

- 8 grass football pitches
- All-weather pitch
- Indoor sports hall
- Indoor swimming pool
- Players' lounge with TV, table football and games consoles
- Free Wi-Fi
- On-site camp shop
- Laundry facilities

#### **FACILITIES**

- 12 grass football pitches
- Indoor swimming pool
- Indoor sports centre
- · Players' lounge with TV, table football and games consoles
- · Free Wi-Fi
- · On-site camp shop
- · Laundry facilities

#### **FACILITIES**

- 12 grass football pitches
- 2 artificial 3G football pitches
- 50m Olympic-standard swimming pool
- Gym + strength and conditioning area
- Players' lounge with TV, table football and games consoles
- · On-site camp shop
- · Laundry facilities