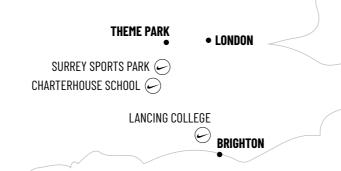

#### **TRANSFERS**

We offer an airport shuttle service from the following airports:

- London Heathrow Airport (LHR) 66 miles / 105km
- London Gatwick Airport (LGW) 30 miles / 48km

#### **TRANSFERS**

We offer an airport transfer service from the following airports:

- London Heathrow Airport (LHR) 27 miles / 43km
- London Gatwick Airport (LGW) 38 miles / 61km

#### **TRANSFERS**

We offer an airport shuttle service from the following airports:

- London Heathrow Airport (LHR) 21 miles / 35km
- London Gatwick Airport (LGW) 31 miles / 50km

# CAMP EXCURSIONS

All camps include exciting excursions, giving players a taste of some of the UK's top attractions.